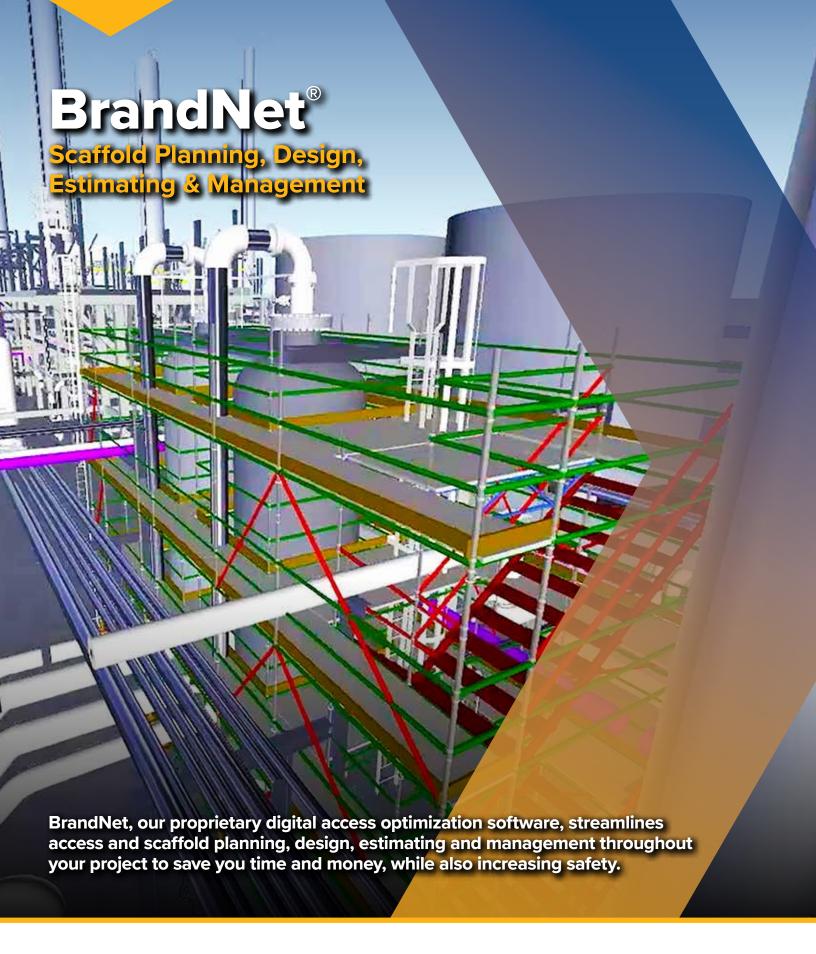

## **Visualizing Designs**

- > Create comprehensive visual digital work packages and walkthroughs
- > Standard and custom configurations for the most complex design requirements
- ) Combine with 2D and 3D models, imagery and laser scanning point clouds
- ) Use visuals to validate plans with workers or get buy-in from customers
- Advanced scaffold design for safety, reusability and reduced modifications